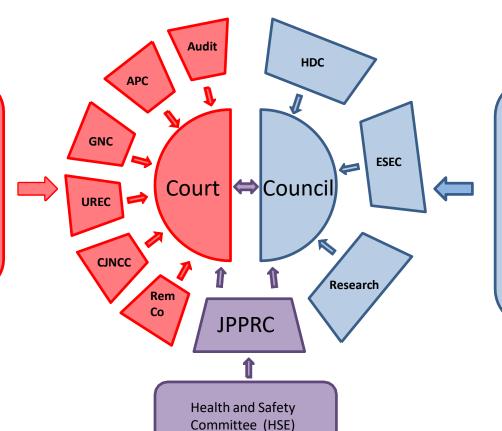

Audit = Audit Committee

**APC** = Academic Promotions Committee

**GNC** = Governance & Nominations Committee

**UREC** = University Research Ethics Committee

**CJNCC** = Combined Joint Negotiating & Consultation Committee

**Rem Co** = Remunerations Committee

JPPRC = Joint Policy, Planning & Resources Committee

**HDC** = Honorary Degrees Committee

**ESEC** = Education & Student Experience Committee

**Research** = Research Committee